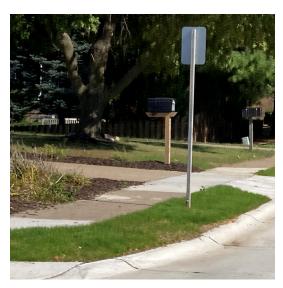

## **Minimum Grass/Turf Restoration Examples**

Post Road/Curb/Sidewalk Construction

www.davenportiowa.com

## (i) Contractors must restore areas of turf/grass disturbed by construction.

Restoration is considered acceptable at 70% or greater reestablishment over a 60-day period. Sun, weather, and other factors play a role in how well growth/restoration will go. The photos respresent the minimum standard contractors must meet.

As shown above, grass color may differ to existing lawns, however, over time will assimilate to existing lawn areas. Below, you will see some bare spots that will fill in over time. Any weeds will require treatment by the contractor before acceptance.