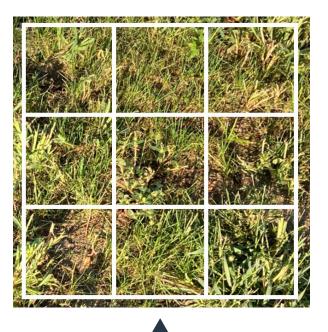

## (i) Contractors must restore areas of turf/grass disturbed by construction.

Restoration is considered acceptable at 70% or greater reestablishment over a 60-day period. Sun, weather, and other factors play a role in how well growth/restoration will go. The photos respresent the minimum standard contractors must meet.

As shown above, grass color may differ to existing lawns, however, over time will assimilate to existing lawn areas. Below, you will see some bare spots that will fill in over time. Any weeds will require treatment by the contractor before acceptance.