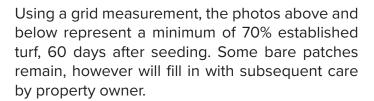

## (i) Contractors must restore areas of turf/grass disturbed by construction.

Restoration is considered acceptable at 70% or greater reestablishment over a 60-day period. Sun, weather, and other factors play a role in how well growth/restoration will go. The photos respresent the minimum standard contractors must meet.