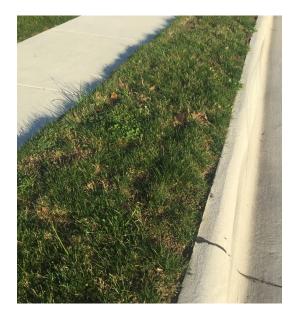

As shown above, grass color may differ to existing lawns, however, over time will assimilate to existing lawn areas. Below, you will see some bare spots that will fill in over time. Any weeds will require treatment by the contractor before acceptance.